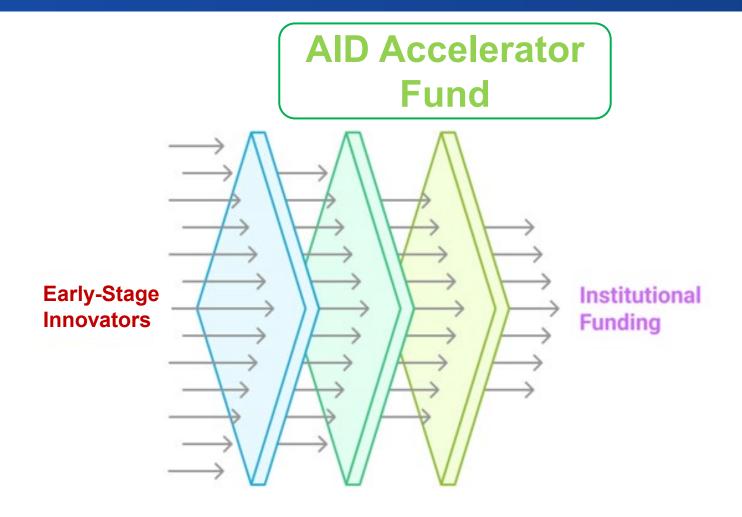

#### **Funding Breakthrough Dermatology Startups**

#### Funding Breakthrough Dermatology Startups

We invest in emerging dermatology startups developing new products driven by an underlying scientific or technological breakthrough at the early stages