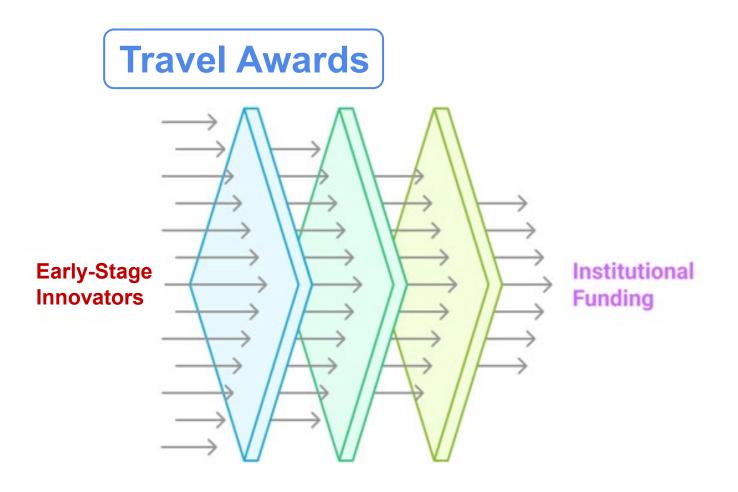

#### **Recognizing Next Generation Innovators**

#### **Recognizing Next Generation Innovators**

Golara Honari, MD
Clinical Associate Professor,
Dermatology
Stanford University School of
Medicine

Alicia Little, MD, PhD
Assistant Professor of Dermatology
Yale School of Medicine
Director
Yale Vulvar Dermatology Clinic

Fatima N. Mirza, MD, MPH
Chief Resident, Department of
Dermatology
Brown University Health

Sushila "Annie" Toulmin, MD, PhD
Dermatology Resident
Harvard Combined Residency Program

Matthew D. Vesely, MD, PhD Assistant Professor of Dermatology Yale School of Medicine