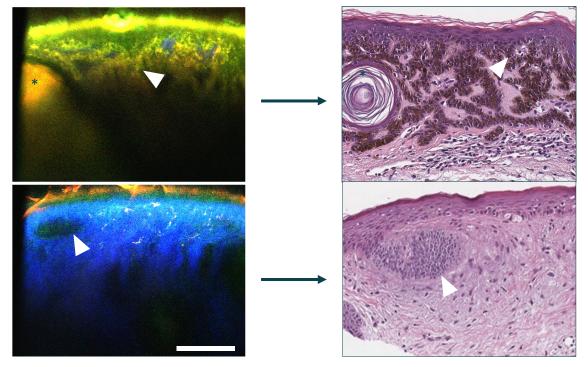

#### **INTRODUCING VIO**

**The Virtual Biopsy** 

- Cross-modal microscopy
- RCM+MPM in cross section
- Free-hand operation
- Portability and simplicity (< 10lbs)</li>

## **MULTI-DIMENSIONAL DATA**