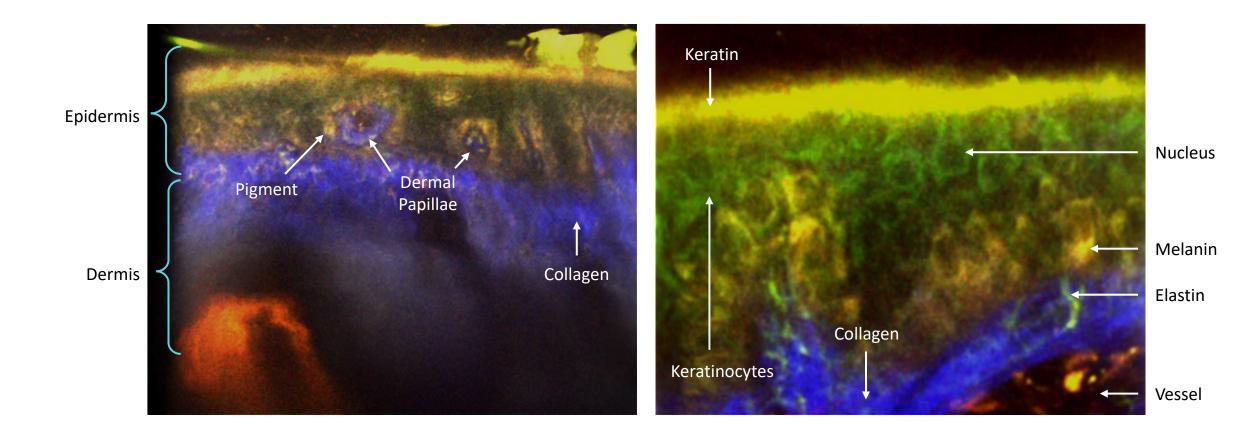

#### **Enspectra Longevity Analytics**

- Al engine for personalized biometric analysis
- Melanin, Collagen, and Elastin composition
- Epidermal thickness, DEJ undulation, Hairs, and Blood Vessels