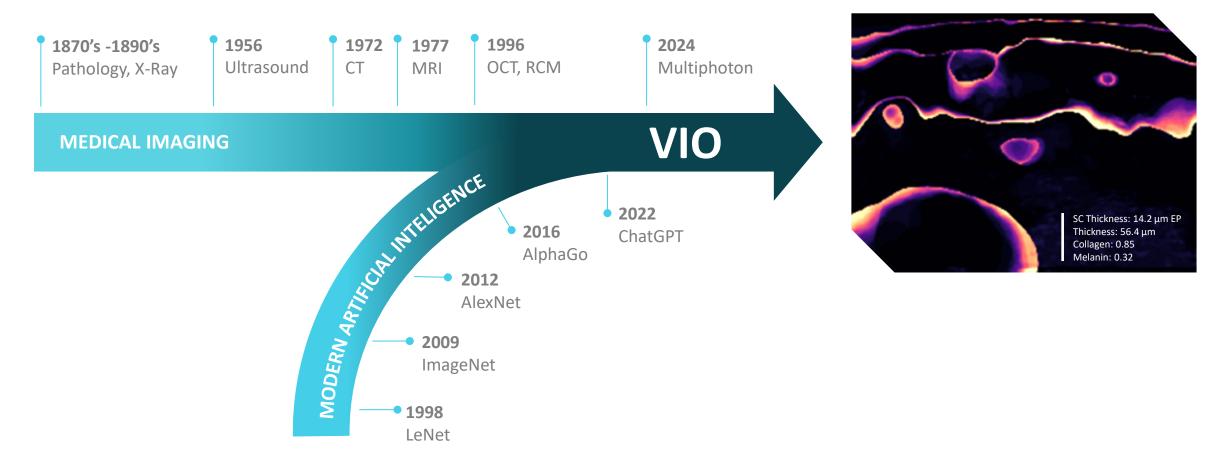

#### **INTRODUCING VIO**

**The Virtual Biopsy** 

- Cross-modal microscopy
- RCM+MPM in cross section
- Free-hand operation
- Portability and simplicity (< 10lbs)</li>

#### FIRST IN THE DIGITAL ERA

#### **The First FDA Cleared Imaging Modality in Over 25 Years**