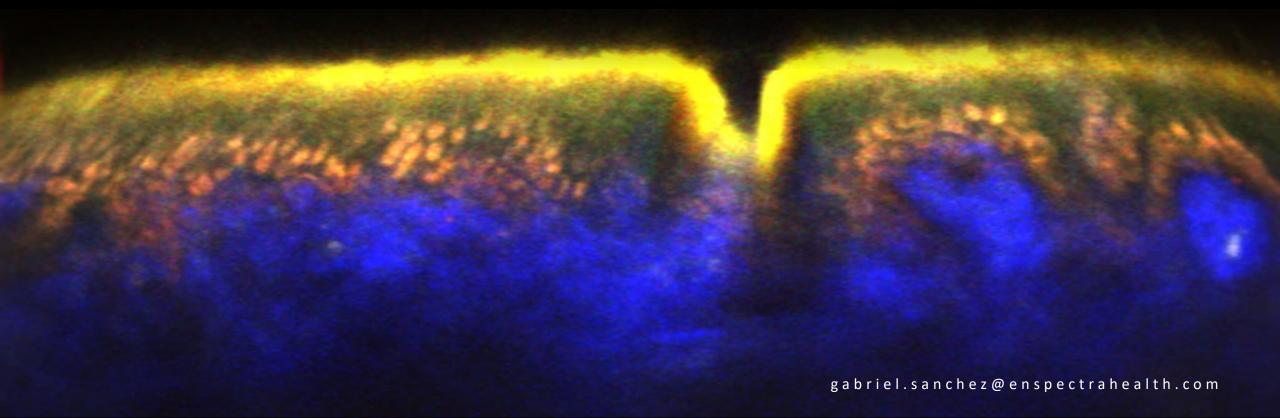

#### **INTRODUCING VIO**

**The Virtual Biopsy** 

- Cross-modal microscopy
- RCM+MPM in cross section
- Free-hand operation
- Portability and simplicity (< 10lbs)</li>