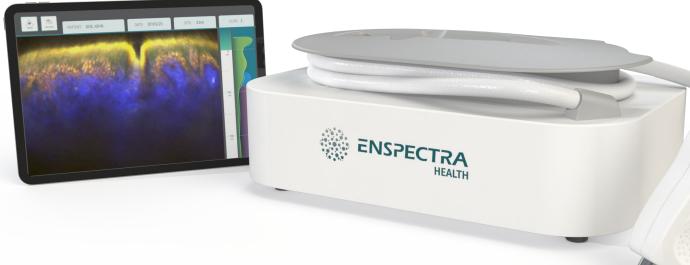

#### **INTRODUCING VIO**

**The Virtual Biopsy** 

- Cross-modal microscopy
- RCM+MPM in cross section
- Free-hand operation
- Portability and simplicity (< 10lbs)</li>