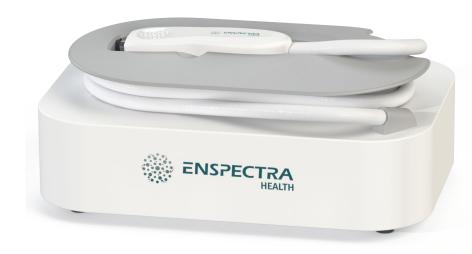

#### **INTRODUCING VIO**

**The Virtual Biopsy** 

- Cross-modal microscopy
- RCM+MPM in cross section
- Free-hand operation
- Portability and simplicity (< 10lbs)</li>