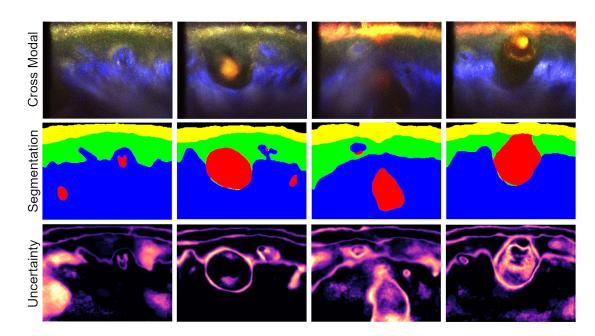

## **VISTO-AI**

#### **Virtual Histology**

- Generative AI for domain transfer
- Streamline clinical interpretation
- University collaboration
- Cross-modal won't have to hallucinate