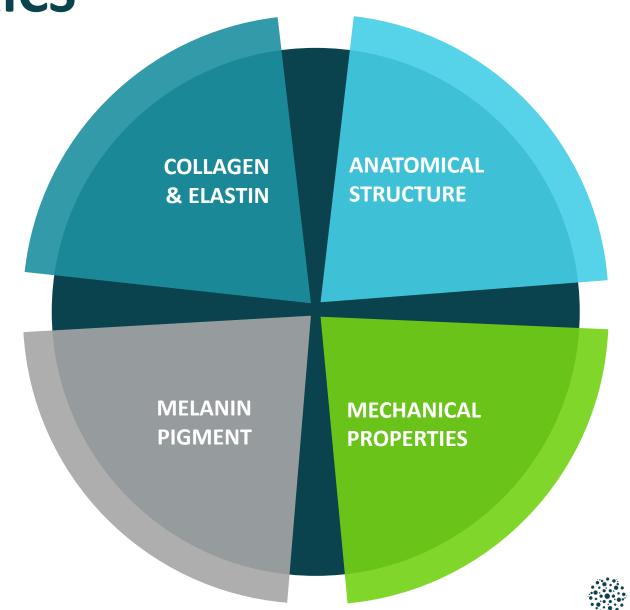

## BEAUTIFUL TO CLINICAL VALUE

| COLLAGEN/ELASTIN | Photodamage/Age     | Epidermolysis Bullosa |
|------------------|---------------------|-----------------------|
| MELANIN          | Age Spots           | Melasma, Vitiligo     |
| STRUCTURE        | Epidermal Thickness | AD, NMSC              |
| MECHANICAL       | Elasticity          | AD, NMSC              |
|                  | BEAUTIFUL           | CLINICAL              |