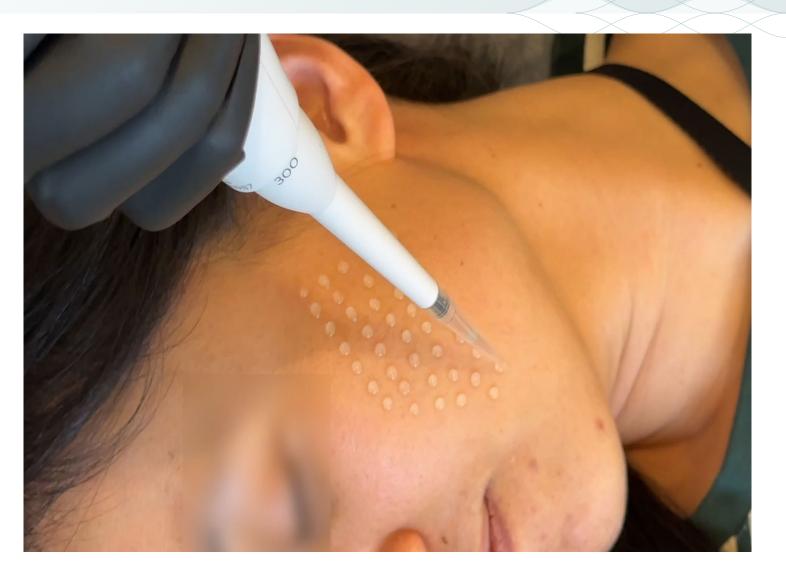

## Clinical Product Concept: "Flī-Derm"

# HA Flī-Derm Injectables

High Levels of Crosslinked HA
Delivered per cm<sup>2</sup>

FIT-HA<sub>XL</sub>

Aesthetic Zone