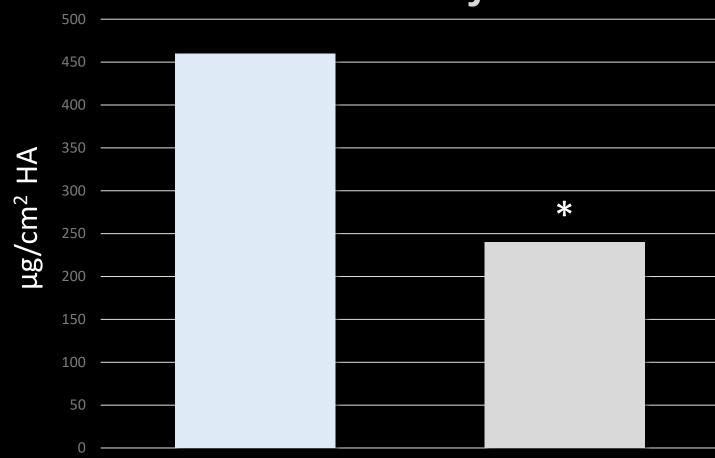

# HA Flī-Derm Injectables

High Levels of Crosslinked HA
Delivered per cm<sup>2</sup>

FIT-HA<sub>XL</sub>

Aesthetic Zone