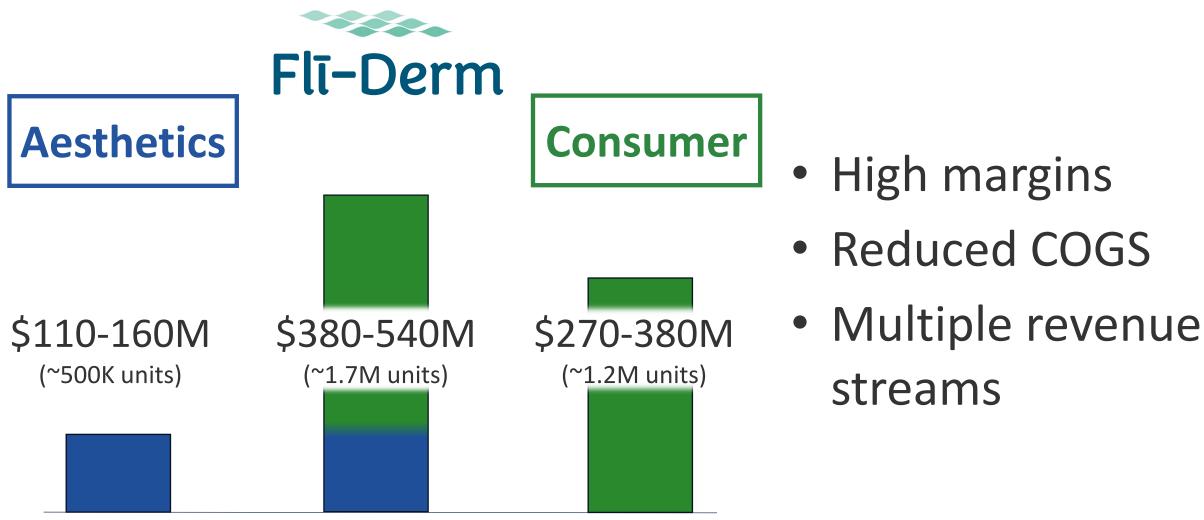

World's First Products that *Build* Crosslinked Hyaluronic Acid *within Skin*





#### Click chemistry





## World's First Products that **Build** Crosslinked Hyaluronic Acid within Skin





## Clinical Product Concept: "Flī-Derm"









# HA Flī-Derm Injectables

High Levels of Crosslinked HA
Delivered per cm<sup>2</sup>





FIT-HA<sub>XL</sub>

Aesthetic Zone

#### Immediate and Durable Benefits

#### No TRAEs

# Benefits: Immediate Long-lasting Bio-stimulation

- 110 orablet de la trachent
- N29 andes telces ia

## Modified Fitzpatrick Wrinkle Scale

(% subjects with improvement)





#### Bridge Across Aesthetics and Consumer Beauty Markets













**Aesthetics** 

Clinic Med Spa Retail Home

Consumer



# Projected Manufacturer's Revenue (US Market, 5 years Post-launch)





## On Track to US IDE Feasibility (PhII) Study

- Series B financing secured
- Clear clinical and regulatory path
- Preclinical development on track
- Submission of IDE for large PhII study in 12-18 mos
  - 100 subjects



# In situ crosslinking





In situ Precise crosslinking Localization





In situ Precise Microneedle crosslinking Localization Delivery





In situ crosslinking Localization

Precise

Microneedle Delivery

+ Active Ingredients







## Thank You!