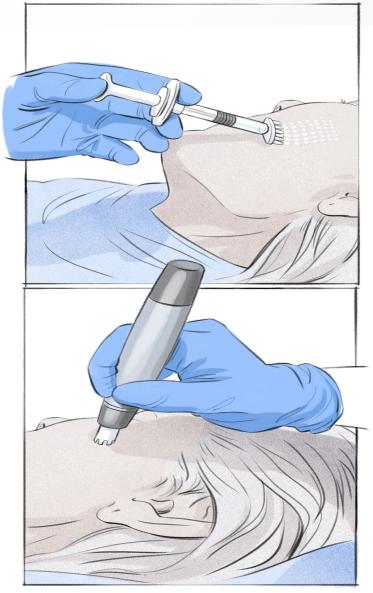

## Clinical Product Concept: "Flī-Derm"

# HA Flī-Derm Injectables

High Levels of Crosslinked HA
Delivered per cm<sup>2</sup>

FIT-HA<sub>XL</sub>

Aesthetic Zone