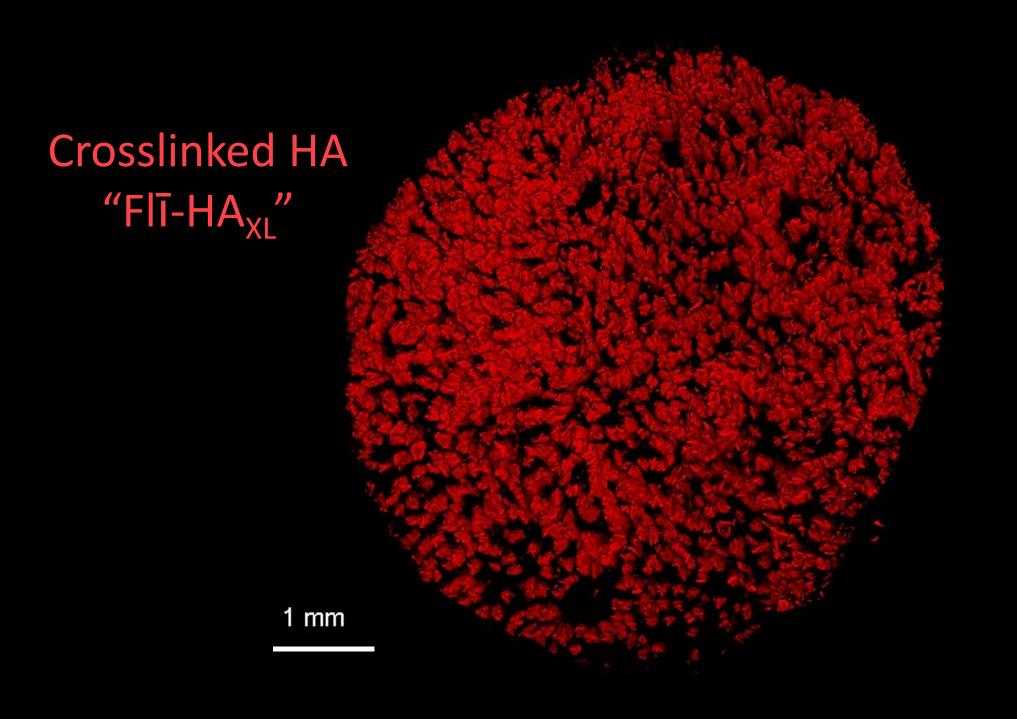

# HA Flī-Derm Injectables

High Levels of Crosslinked HA
Delivered per cm<sup>2</sup>

FIT-HA<sub>XL</sub>

Aesthetic Zone