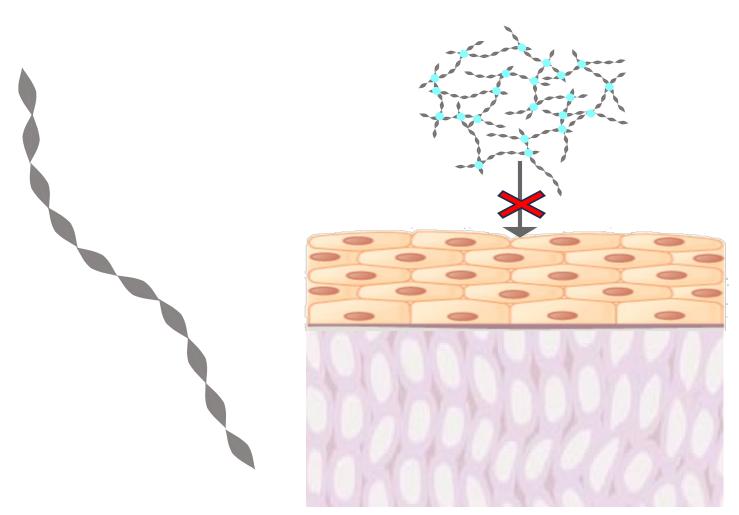

#### Click chemistry

# In situ crosslinking

In situ Precise crosslinking Localization

In situ Precise Microneedle crosslinking Localization Delivery

In situ crosslinking Localization

Precise

Microneedle Delivery

+ Active Ingredients