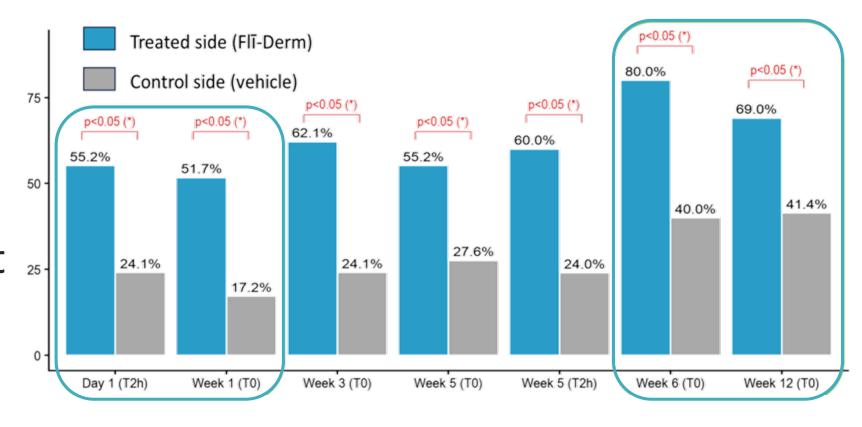

om

## IMCAS WORLD CONGRESS

**PARIS** PALAIS DES CONGRÈS



#### **Market Opportunity**



Fine lines/wrinkles
Smoothness
Radiance



- Benefits
- Durability
- Tolerability
- Downtime
- Treatment



# World's First Products that *Build* Crosslinked Hyaluronic Acid *within Skin*





#### Click chemistry





## World's First Products that **Build** Crosslinked Hyaluronic Acid within Skin





## Clinical Product Concept: "Flī-Derm"









# HA Flī-Derm Injectables

High Levels of Crosslinked HA
Delivered per cm<sup>2</sup>





FIT-HA<sub>XL</sub>

Aesthetic Zone

#### Immediate and Durable Benefits

#### No TRAEs

# Benefits: Immediate Long-lasting Bio-stimulation

- 110 orablet de la trachent
- N29 andes telces ia

## Modified Fitzpatrick Wrinkle Scale

(% subjects with improvement)





#### Bridge Across Aesthetics and Consumer Beauty Markets













**Aesthetics** 

Clinic Med Spa Retail Home

Consumer



# Projected Manufacturer's Revenue (US Market, 5 years Post-launch)





## On Track to US IDE Feasibility (PhII) Study

- Series B financing secured
- Clear clinical and regulatory path
- Preclinical development on track
- Submission of IDE for large PhII study in 12-18 mos
  - 100 subjects



# In situ crosslinking





In situ Precise crosslinking Localization





In situ Precise Microneedle crosslinking Localization Delivery





In situ crosslinking Localization

Precise

Microneedle Delivery

+ Active Ingredients







## Thank You!