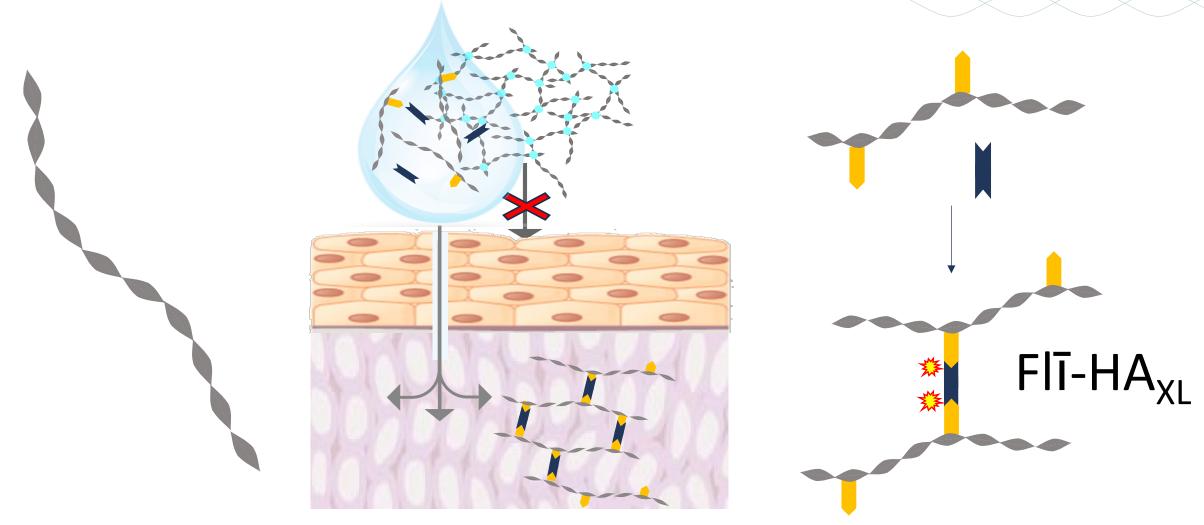

# World's First Products that *Build* Crosslinked Hyaluronic Acid *within Skin*

## World's First Products that **Build** Crosslinked Hyaluronic Acid within Skin

# In situ crosslinking

In situ Precise crosslinking Localization

In situ Precise Microneedle crosslinking Localization Delivery

In situ crosslinking Localization

Precise

Microneedle Delivery

+ Active Ingredients